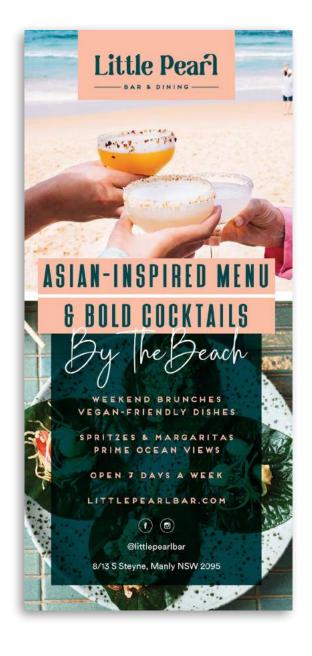

times 99.5mm (h)$ 

#### Image file dimensions

Approx. 85mm (w) x 40mm (h) landscape format (height varies depending on image/amount of text)

#### Image file size and type

JPEG or TIFF 300dpi (min. 1MB)

#### Description

50-75 words of text in the third person (depending on size of image)

#### **Number of placements**

Limited to 4 only



# Option 4: Feature page

Positioning: On back page of the map outside

#### Ad Size

99mm (w) x 210mm (h) (include 3mm bleed)

#### Image file dimensions

Approx. 85mm (w) x 80mm (h) landscape format (height varies depending on image/amount of text)

#### Image file size and type

JPEG or TIFF 300dpi (min. 1MB)

#### Description

50-75 words of text in the third person (depending on size of image)

#### **Number of placements**

Limited to 1 only



#### Fees and Charges

| Options           | Advert size                                 | Cost (GST included) | Number of placements available |
|-------------------|---------------------------------------------|---------------------|--------------------------------|
| Option 1: Small   | 94mm (w) x 48.5mm (h)                       | \$875               | 28                             |
|                   | (91.5mm wide if first or last column)       |                     |                                |
| Option 2: Large   | 94mm (w) x 99.5mm (h)                       | \$1,700             | 10                             |
|                   | (91.5mm wide if first or last column)       |                     |                                |
| Option 3: Prime   | Approx. 85mm (w