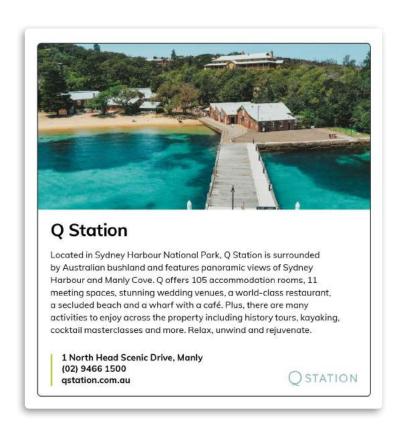

rfect location to sample the best seafood and steaks Australia has to offer.

Try the famous snapper pie, fish and chips or wood roasted crustaceans, including live lobsters.

Views of the harbour and spectacular sunsets can be enjoyed from the Sugarfish deck with an emphasis on high quality cocktails, wine and share plates.

1/39 East Esplanade, Manly (02) 9977 0707 garfish.com.au

\*\*\*\*\*

# Positioning: On map outside

#### Ad size

 $94mm (w) \times 99.5mm (h)$ 

#### Image file dimensions

Approx. 85mm (w) x 40mm (h) landscape format (height varies depending on image/amount of text)

#### Image file size and type

JPEG or TIFF 300dpi (min. 1MB)

#### Description

50-75 words of text in the third person (depending on size of image)

#### **Number of placements**

Limited to 4 only



# Option 4: Feature page

Positioning: On back page of the map outside

#### Ad Size

99mm (w) x 210mm (h) (include 3mm bleed)

#### Image file dimensions

Approx. 85mm (w) x 80mm (h) landscape format (height varies depending on image/amount of text)

#### Image file size and type

JPEG or TIFF 300dpi (min. 1MB)

#### Description

50-75 words of text in the third person (depending on size of image)

#### **Number of placements**

Limited to 1 only



#### Fees and Charges

| Options           | Advert size                                 | Cost (GST included) | Number of placements available |
|-------------------|---------------------------------------------|---------------------|--------------------------------|
| Option 1: Small   | 94mm (w) x 48.5mm (h)                       | \$875